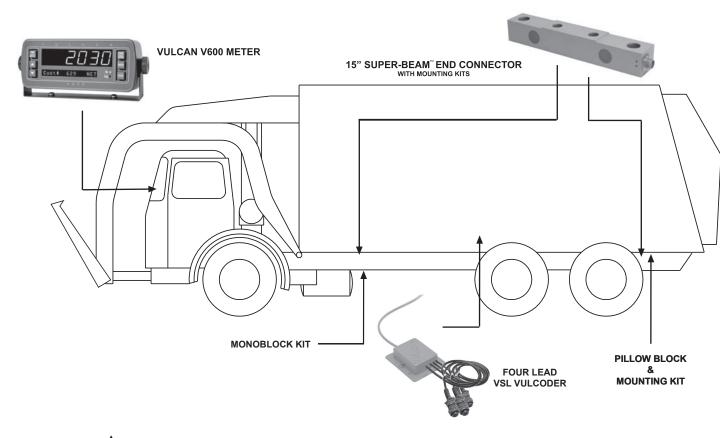

## **TIPPING REFUSE BODY SCALE SYSTEM (4 CELL)**

## **SYSTEM INCLUDES:**

- (1) M60 V600 METER
- (1) V24 VSL VULCODER 4 LEAD
- (1) C01 ORANGE CABLE, 40'
- (4) L01 15" SUPER-BEAMS END CONNECTOR
- (2) H01 15" SUPER-BEAM MOUNTING KITS
- (1) H03 15" SUPER-BEAM MONOBLOCK KIT 2 incl.
- (2) H04 15" SUPER-BEAM PILLOW BLOCK KITS
- (4) H05 BODY FRAME BRACKET
- (2) H06 TRUCK FRAME BRACKET
- (2) H08 FASTENER KIT

The Vulcan tipping refuse body scale system without mounting brackets is designed to work with refuse bodies that tip to dump. It can also be modified for units that tip only for service. The scale system measures gross vehicle, net payload and individual commercial pick-up weights.