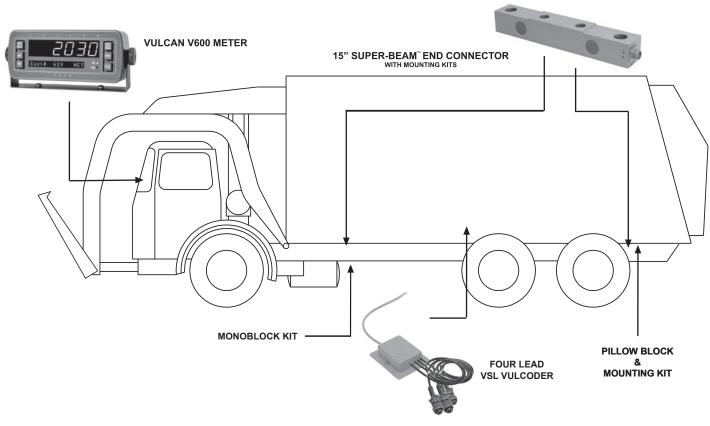

## **SYSTEM INCLUDES:**

- (1) M60 V600 METER
- (1) V24 VSL VULCODER 4 LEAD
- (1) C01 ORANGE CABLE, 40'
- (4) L01 15" SUPER-BEAMS END CONNECTOR
- (2) H01 15" SUPER-BEAM MOUNTING KITS
- (1) H03 15" SUPER-BEAM MONOBLOCK KIT 2 incl.
- (2) H04 15" SUPER-BEAM PILLOW BLOCK KITS

NOTE: Does NOT include body brackets, truck frame brackets and fasteners required for installation

The Vulcan tipping refuse body scale system without mounting brackets is designed to work with refuse bodies that tip to dump. It can also be modified for units that tip only for service. The scale system measures gross vehicle, net payload and individual commercial pick-up weights.