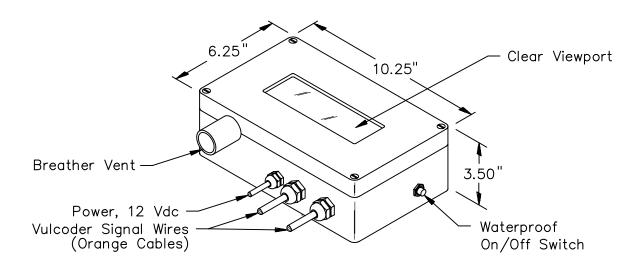

## CONCEPT:

Watertight enclosure designed for the Vulcan V200 Meter or V400 Meter so they can be protected in all weather conditions and harsh environments. The lid is hinged allowing easy access to the meter as necessary. The enclosure can be installed anywhere to suit the needs of the operator.

## **SPECIFICATIONS:**

Light blue-gray compression molded base and lid with stainless steel lid screw bosses, captive lid screws, neoprene lid gasket, and a clear sealed view port. A breather vent and vent cover are used to ensure a moisture free enclosure. The enclosure includes an external waterproof on/off switch and a meter bracket installed in the enclosure. A ten foot power cable is included with the enclosure. The enclosure is designed to work with either one or two Vulcoders.

FIG. 119-A