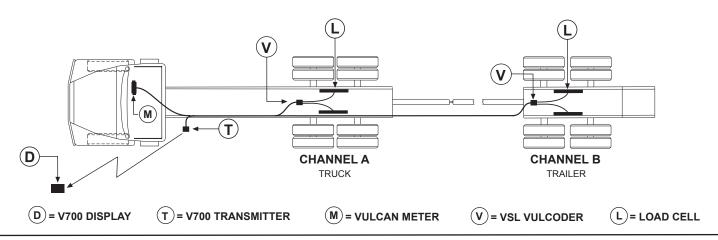

TTERY LIFE: 38 hours (no backlight)

30 hours (low backlight) 6 hours (high backlight)

User selectable auto off feature

to prolong battery life

**RECEIVER:** Uses advanced spread spectrum technology for reliable reception. Seven frequencies are user selectable for optimizing reception.

## **V700 TRANSMITTER**

#### **DESCRIPTION:**

The V700 Transmitter receives scale data on the VSL line and transmits it using advanced spread-spectrum technology. Simply splice the two wires into the existing VSL line and mount the transmitter enclosure. Since the antenna is internal, there are no antenna connectors or external antennas required.

## **SPECIFICATION:**

SIZE: 4.8" W x 5.3" D x 1.4" H

**ELECTRONICS:** Environmentally sealed

**CONNECTORS:** Deutsch Brand

## **2 CHANNEL APPLICATION**



## **REPRESENTED BY:**