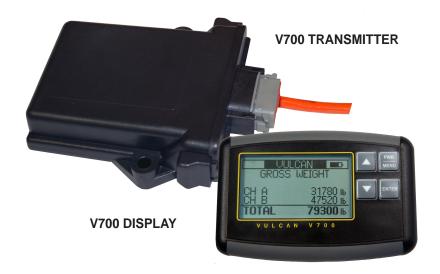

## **V700 DISPLAY**

#### **DESCRIPTION:**

The Vulcan V700 Display receives on-board scale data from the V700 Transmitter located on the truck. The LCD display shows up to 4 channels of weight information without the need to cycle between channels. The user can set modes of operation (gross, net, pickup / deliver), units (pounds, kilograms, or tons), and grad size independent of the meter setting in the truck.

## **V700 TRANSMITTER**

#### **DESCRIPTION:**

The V700 Transmitter receives scale data on the VSL line and transmits it using advanced spread-spectrum technology. Simply splice the two wires into the existing VSL line and mount the transmitter enclosure. Since the antenna is internal, there are no antenna connectors or external antennas required.